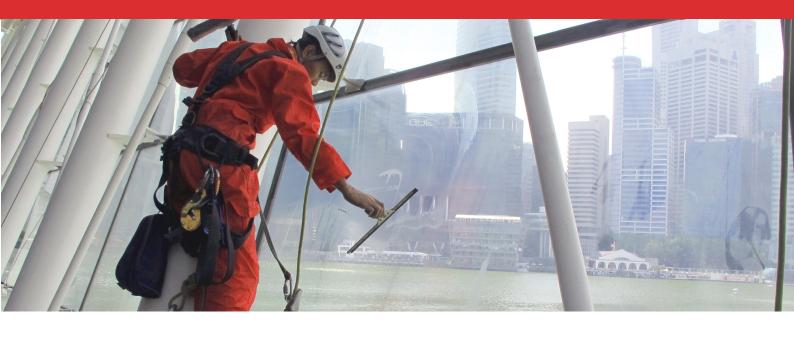

## What is Rope Access?

As the name implies, Rope Access is an access method using ropes and climbing techniques to reach difficult areas. It allows for the performance of a wide variety of work at high elevations and other hard to reach areas without scaffolding or heavy equipment. Rope Access evolved from techniques used in rock climbing and caving to become a useful tool used by various industries to clean and maintain high facades in a cost effective manner.

## **Facade Cleaning Experts in Singapore**

Big Red is Singapore's leading facade and rope access cleaning company. Our experienced rope access technicians can reach great heights safely, effectively and timely. Wherever there is an access need, we can be of assistance.