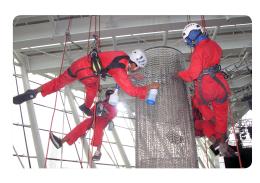

## What is Rope Access?

As the name implies, Rope Access is an access method using ropes and climbing techniques to reach difficult areas. It allows for the performance of a wide variety of work at high elevations and other hard to reach areas without scaffolding or heavy equipment. Rope Access evolved from techniques used in rock climbing and caving to become a useful tool used by various industries to clean and maintain high facades in a cost effective manner.

## **Facade Cleaning Experts in Singapore**

Big Red is Singapore's leading facade and rope access cleaning company. Our experienced rope access technicians can reach great heights safely, effectively and timely. Wherever there is an access need, we can be of assistance.