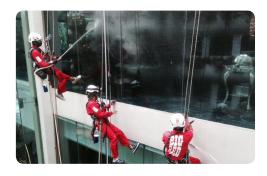

## **Facade Cleaning Experts in Singapore**

Big Red is Singapore's leading facade and rope access cleaning company. Our experienced rope access technicians can reach great heights safely, effectively and timely. Wherever there is an access need, we can be of assistance.

Big Red's facade cleaning service provides work at height solutions throughout Singapore.

+65 9321 9321